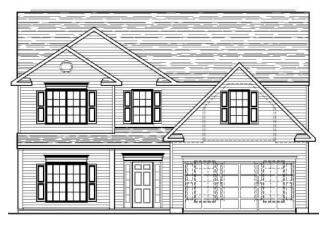

CHATHAM – Noble Series – 2,740 sq. ft. +/-

ELEV. A

ELEV. D

4 Bedrooms 2.5 Baths 1st Floor - 1,312 sq. ft. +/-2nd Floor - 1,428 sq. ft. +/-Total Sq. Ft. - 2,740 +/-

CHATHAM — Noble Series —

2,740 sq. ft. +/-

In the interest of continuous improvement and to meet ever changing market conditions, the Builder reserves the right to modify the plans, specifications and products without notice obligation. All dimensions and/or square footage representations are approximate and subject to change without notice obligation. This is the artist's conception with optional shutters, gutters, brick work, stone and landscaping shown and should not be relied on as actual elevations and floor plans. Refer to Builder specifications for your particular community. 061224