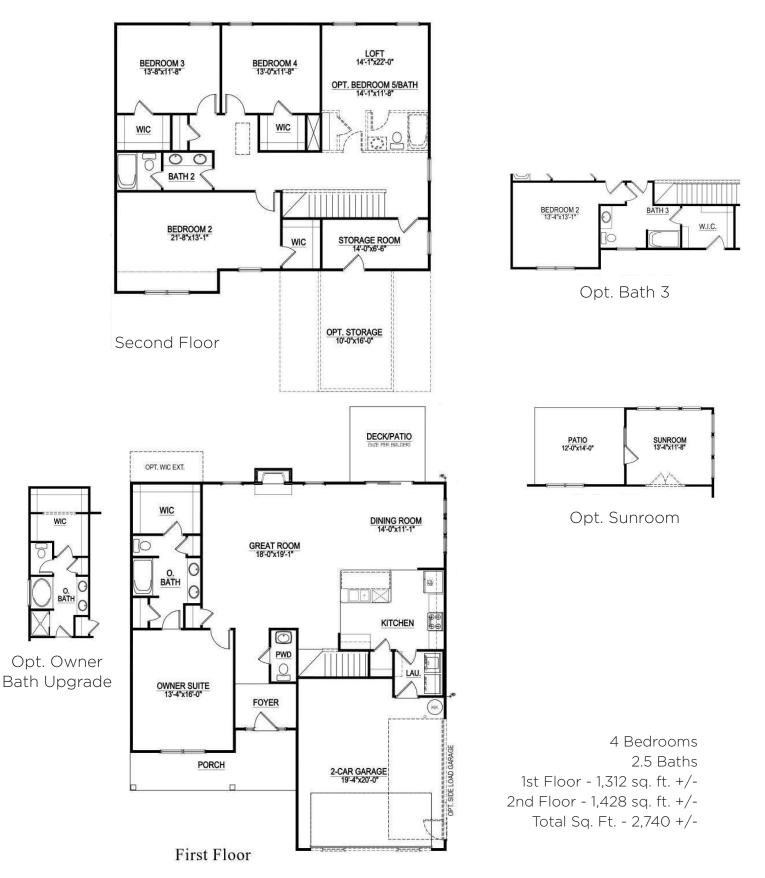

CHATHAM – Noble Series – 2,740 sq. ft. +/-

ELEV. A

ELEV. D

4 Bedrooms 2.5 Baths 1st Floor - 1,312 sq. ft. +/-2nd Floor - 1,428 sq. ft. +/-Total Sq. Ft. - 2,740 +/-

CHATHAM — Noble Series —

2,740 sq. ft. +/-