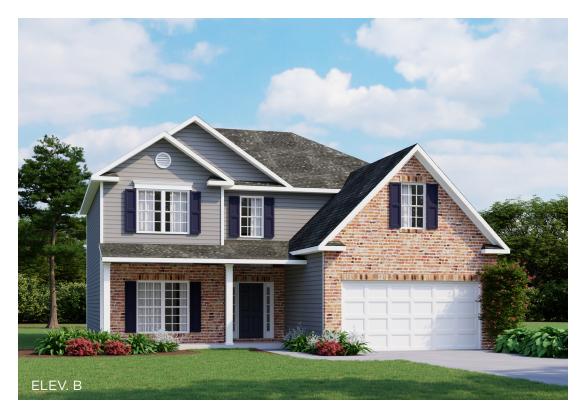

CHATHAM – Noble Series – 2,740 sq. ft. +/-

ELEV. A

ELEV. D

4 Bedrooms 2.5 Baths 1st Floor - 1,312 sq. ft. +/-2nd Floor - 1,428 sq. ft. +/-Total Sq. Ft. - 2,740 +/-

CHATHAM — Noble Series —

2,740 sq. ft. +/-

In the interest of continuous improvement and to meet ever changing market conditions, the Builder reserves the right to modify the plans, specifications and products without notice obligation. All dimensions and/or square footage representations are approximate and subject to change without notice obligation. This is the artist's conception with optional shutters, gutters, brick work, stone and landscaping shown and should not be relied on as actual elevations and floor plans. Refer to Builder specifications for your particular community. 061224