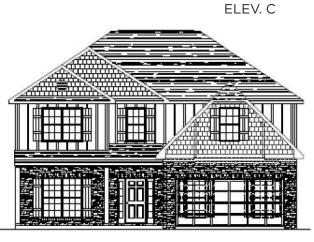

CHATHAM – Noble Series – 2,740 sq. ft. +/-

ELEV. A

ELEV. D

4 Bedrooms 2.5 Baths 1st Floor - 1,312 sq. ft. +/-2nd Floor - 1,428 sq. ft. +/-Total Sq. Ft. - 2,740 +/-

CHATHAM — Noble Series —

2,740 sq. ft. +/-

In the interest of continuous improvement and to meet ever changing market conditions, the Builder reserves the right to modify the plans, specifications and products without notice obligation. All dimensions and/or square footage representations are approximate and subject to change without notice obligation. This is the artist's conception with optional shutters, gutters, brick work, stone and landscaping shown and should not be relied on as actual elevations and floor plans. Refer to Builder specifications for your particular community. 061224