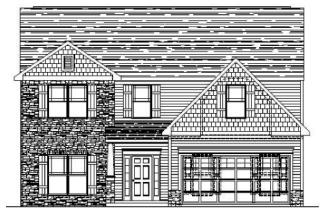

CHATHAM – Noble Series – 2,740 sq. ft. +/-

ELEV. A

ELEV. D

4 Bedrooms 2.5 Baths 1st Floor - 1,312 sq. ft. +/-2nd Floor - 1,428 sq. ft. +/-Total Sq. Ft. - 2,740 +/-

CHATHAM — Noble Series —

2,740 sq. ft. +/-

In the interest of continuous improvement and to meet ever changing market conditions, the Builder reserves the right to modify the plans, specifications and products without notice obligation. All dimensions and/or square footage representations are approximate and subject to change without notice obligation. This is the artist's conception with optional shutters, gutters, brick work, stone and landscaping shown and should not be relied on as actual elevations and floor plans. Refer to Builder specifications for your particular community. 061224