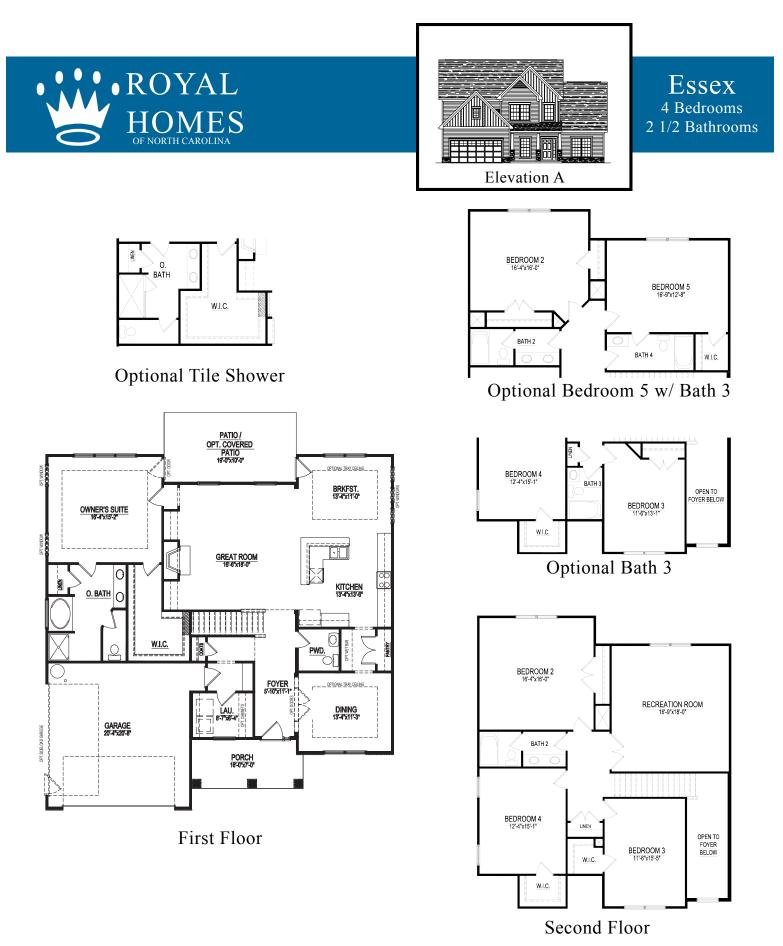

Essex 4 Bedrooms 2 1/2 Bathrooms

Elevation A

Elevation C

In the interest of continuous improvement and to meet everchanging market conditions, the Builder reserves the right to modify the plans, specifications and products without notice obligation. All dimensions and/or square footage representations are approximate and subject to change without notice obligation. This is the artist's conception with optional shutters, gutters, brick work, and landscaping shown and should not be relied on as actual elevations and floor plans. Refer to Builder specifications for your particular subdivision.