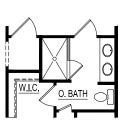

Elon
3 Bedrooms
2 Bathrooms

Opt. O. Bath w/ 5' Tile Shower

First Floor

In the interest of continuous improvement and to meet everchanging market conditions, the Builder reserves the right to modify the plans, specifications and products without notice obligation. All dimensions and/or square footage representations are approximate and subject to change without notice obligation. This is the artist's conception with optional shutters, gutters, brick work, and landscaping shown and should not be relied on as actual elevations and floor plans. Refer to Builder specifications for your particular subdivision.