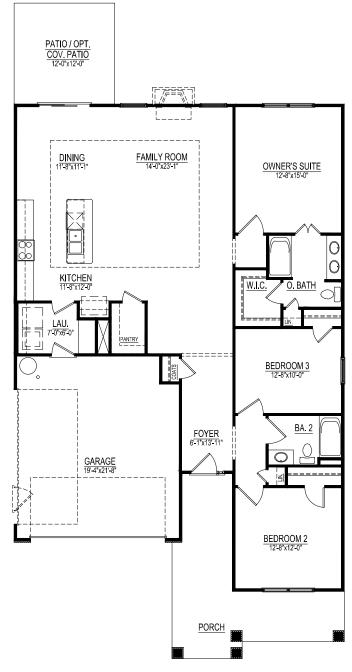

Elon
3 Bedrooms
2 Bathrooms

Opt. O. Bath w/ 5' Tile Shower

First Floor

In the interest of continuous improvement and to meet everchanging market conditions, the Builder reserves the right to modify the plans, specifications and products without notice obligation. All dimensions and/or square footage representations are approximate and subject to change without notice obligation. This is the artist's conception with optional shutters, gutters, brick work, and landscaping shown and should not be relied on as actual elevations and floor plans. Refer to Builder specifications for your particular subdivision.