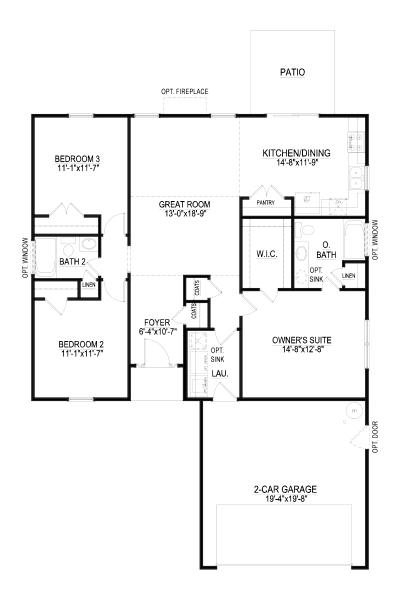

01/15

First Floor

In the interest of continuous improvement and to meet everchanging market conditions, the Builder reserves the right to modify the plans, specifications and products without notice obligation. All dimensions and/or square footage representations are approximate and subject to change without notice obligation. This is the artist's conception with optional shutters, gutters, brick work, and landscaping shown and should not be relied on as actual elevations and floor plans. Refer to Builder specifications for your particular subdivision.

1st Floor: 1335 sq. ft. Total: 1335 sq. ft.

Elevation A

Elevation B

Elevation C

In the interest of continuous improvement and to meet everchanging market conditions, the Builder reserves the right to modify the plans, specifications and products without notice obligation. All dimensions and/or square footage representations are approximate and subject to change without notice obligation. This is the artist's conception with optional shutters, gutters, brick work, and landscaping shown and should not be relied on as actual elevations and floor plans. Refer to Builder specifications for your particular subdivision.