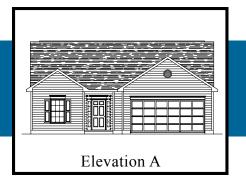

1st Floor: 1335 sq. ft. Total: 1335 sq. ft.

Elevation A

Elevation B

Elevation C

In the interest of continuous improvement and to meet everchanging market conditions, the Builder reserves the right to modify the plans, specifications and products without notice obligation. All dimensions and/or square footage representations are approximate and subject to change without notice obligation. This is the artist's conception with optional shutters, gutters, brick work, and landscaping shown and should not be relied on as actual elevations and floor plans. Refer to Builder specifications for your particular subdivision.