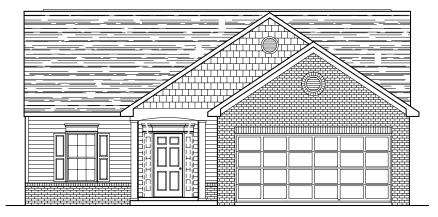

1st Floor: 1335 sq. ft. Total: 1335 sq. ft.

Elevation A

Elevation B

Elevation C

In the interest of continuous improvement and to meet everchanging market conditions, the Builder reserves the right to modify the plans, specifications and products without notice obligation. All dimensions and/or square footage representations are approximate and subject to change without notice obligation. This is the artist's conception with optional shutters, gutters, brick work, and landscaping shown and should not be relied on as actual elevations and floor plans. Refer to Builder specifications for your particular subdivision.